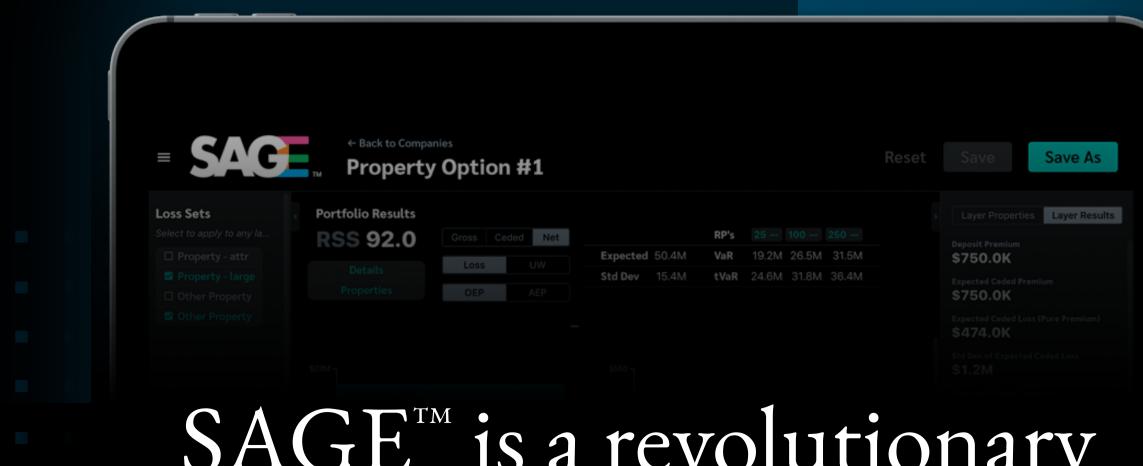

# SAGE<sup>TM</sup> is a revolutionary new way to look at risk

Lockton Re's proprietary software platform lets you visualize, design, and modify different structures-to help optimize your risk profile.