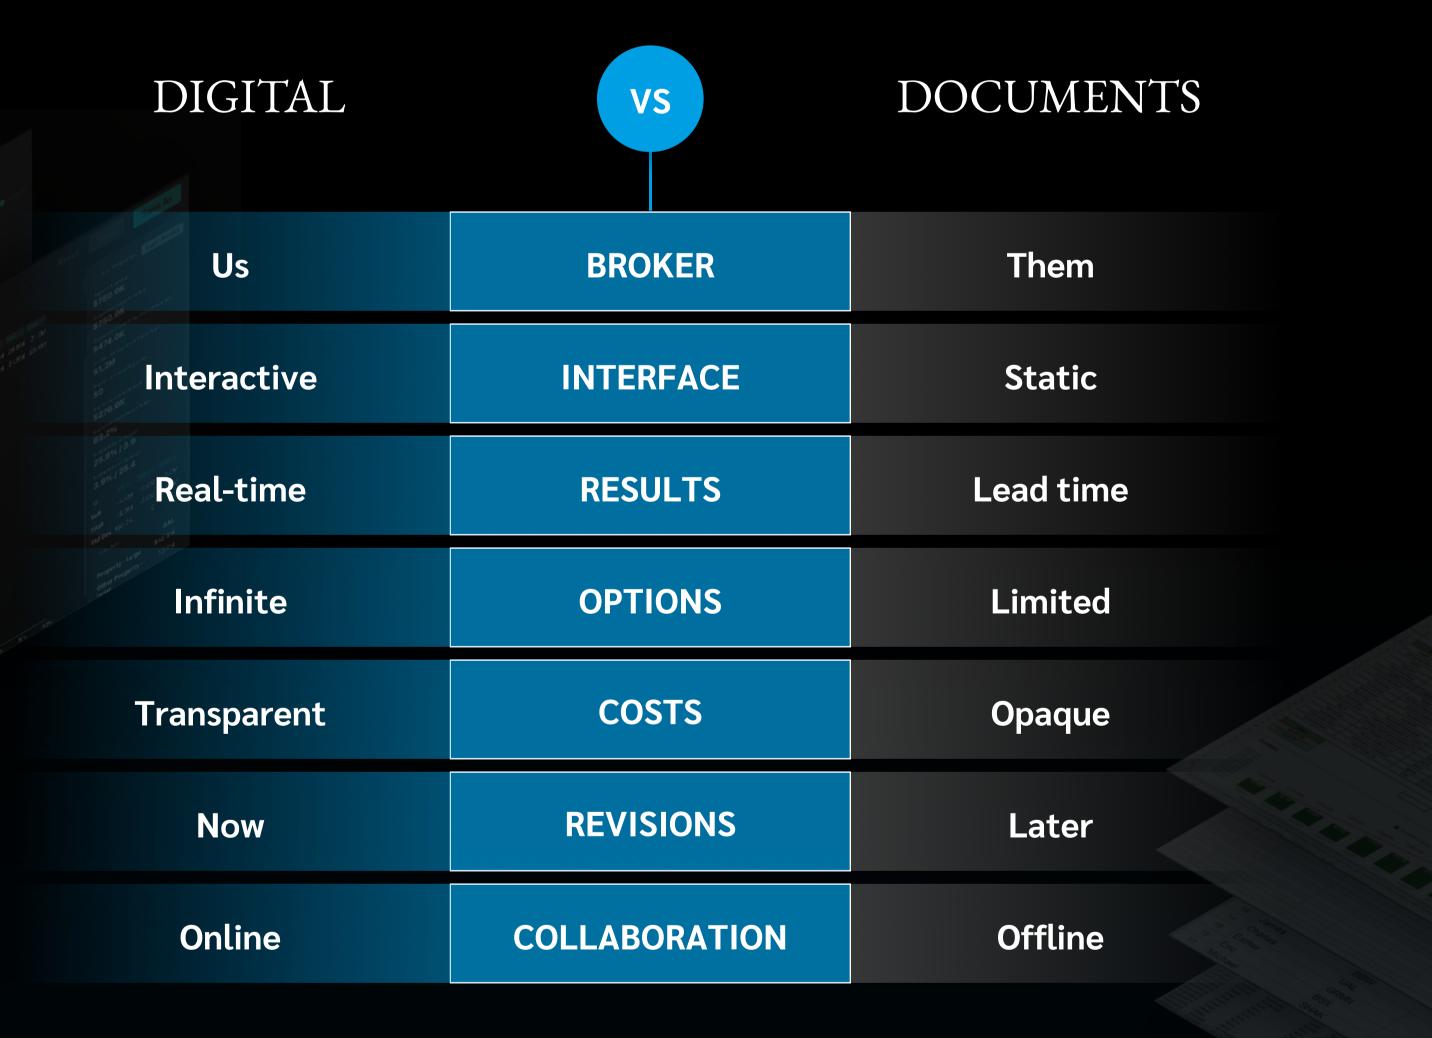

## It's a monumental leap forward for reinsurance

FAGE "

#### Complete Transparency

See all possible reinsurance structures and the impacts to underlying financials.

#### Intuitive Interface

Simply add, move, and resize layers using an intuitive, drag-and-drop interface.

#### Real time Modeling

Change program structures and see new portfolio metrics in real time.

#### **Easier Access**

View and modify treaties and structures across business lines in one centralized location.

#### Greater Choice

See more comprehensive options with greater insight into underlying components.

#### **Better Collaboration**

Instantly share information internally and with your Lockton Re team for easier management.