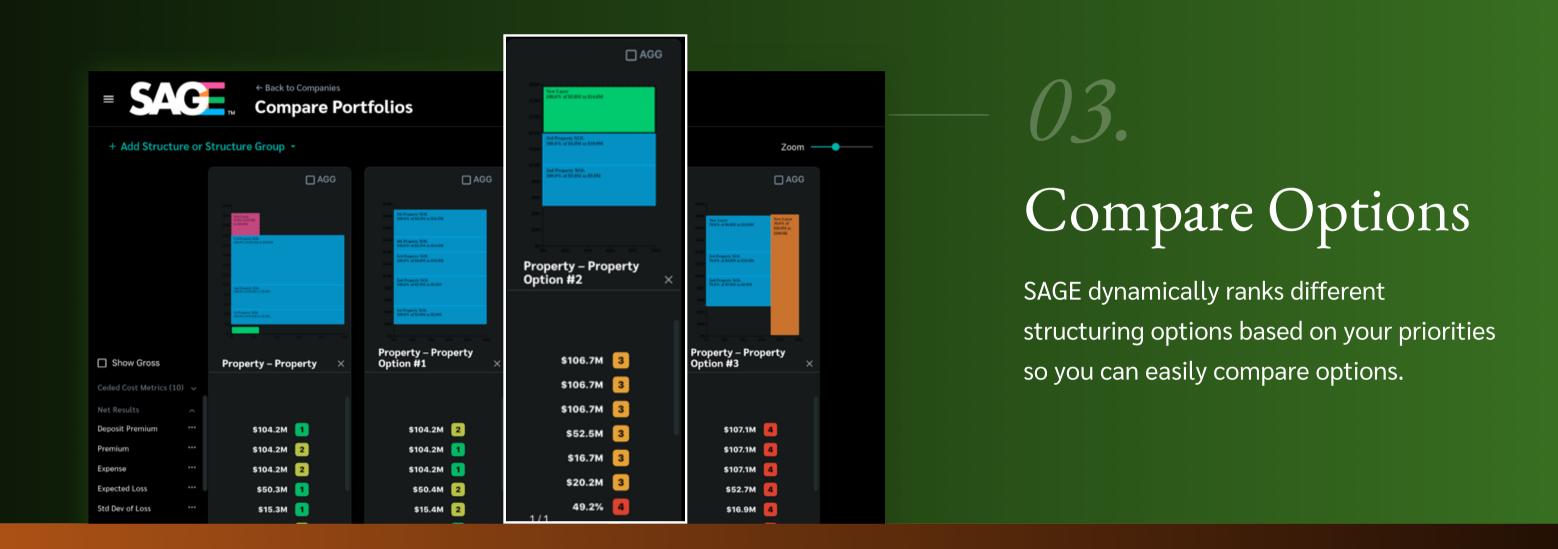

### Select Parameters

Choose reinsurers, select programs, and weight the risk transfer metrics that are most important to you.

AAL

40%

20%

60%

80%

04. Stay Organized