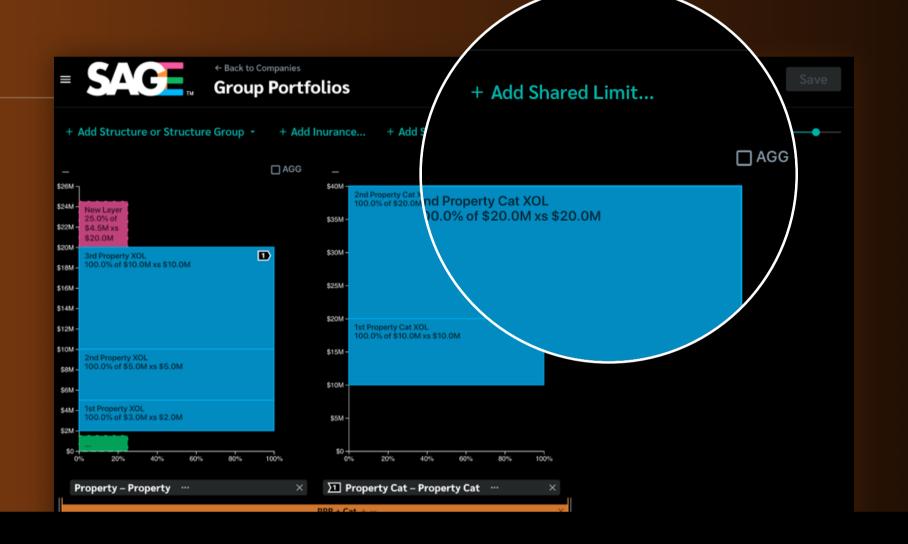

# SAGE<sup>TM</sup> is a revolutionary new way to look at risk

Lockton Re's proprietary software platform lets you visualize, design, and modify different structures-to help optimize your risk profile.

# See the risk impacts to different structures in real time.

| = SAC Years    | Programs          | — 01. |
|----------------|-------------------|-------|
| Companies 2020 | Casualty Property |       |

Group together different business lines, define inurance and shared limit relationships—and access everything in one centralized place.

#### Complete Transparency

See all possible reinsurance structures and the impacts to underlying financials.

#### Intuitive Interface

Simply add, move, and resize layers using an intuitive, drag-and-drop interface.

#### Real time Modeling

Change program structures and see new portfolio metrics in real time.