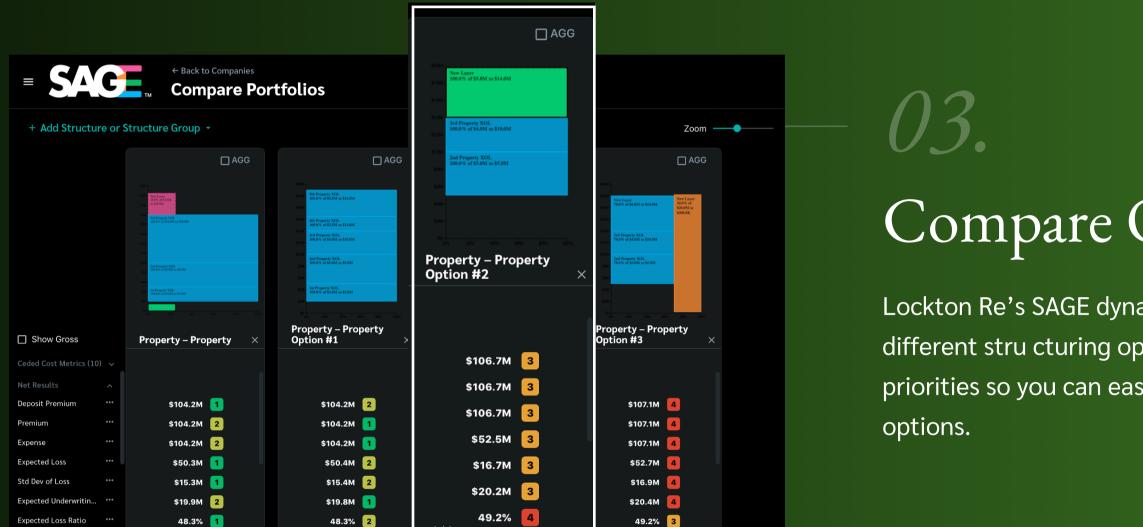

# 02. Design Structures

Our interactive, drag-and-drop interface allows you to model structures and view associated financials in real time.

Compare Options

Lockton Re's SAGE dynamically ranks different stru cturing options based on your priorities so you can easily compare