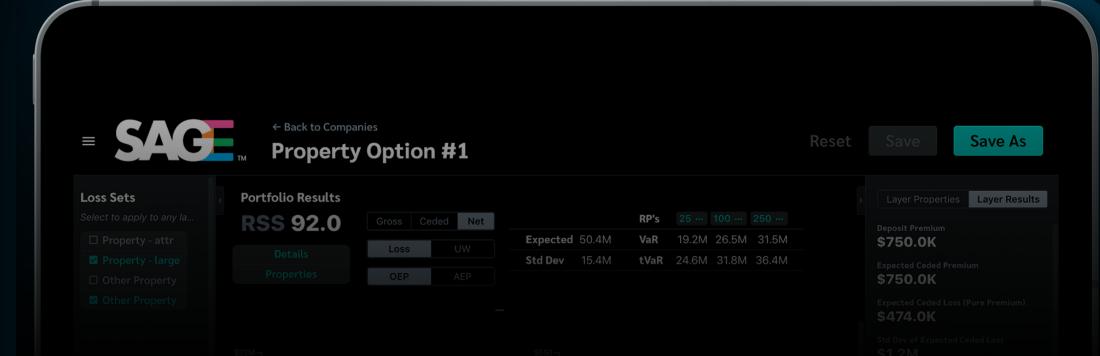

## Select Parameters

Choose reinsurers, select programs, and weight the risk transfer metrics that are most important to you.