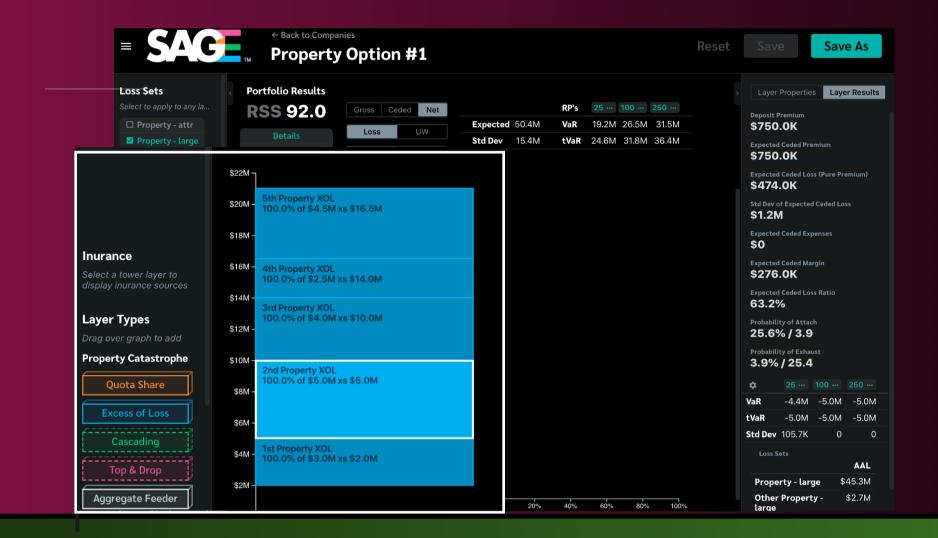

# 02. Design Structures

Our interactive, drag-and-drop interface allows you to model structures and view associated financials in real time.

Compare Options

Lockton Re's SAGE dynamically ranks different stru cturing options based on your priorities so you can easily compare

#### Intuitive Interface

Simply add, move, and resize layers using an intuitive, drag-and-drop interface.

#### Real time Modeling

Change program structures and see new portfolio metrics in real time.