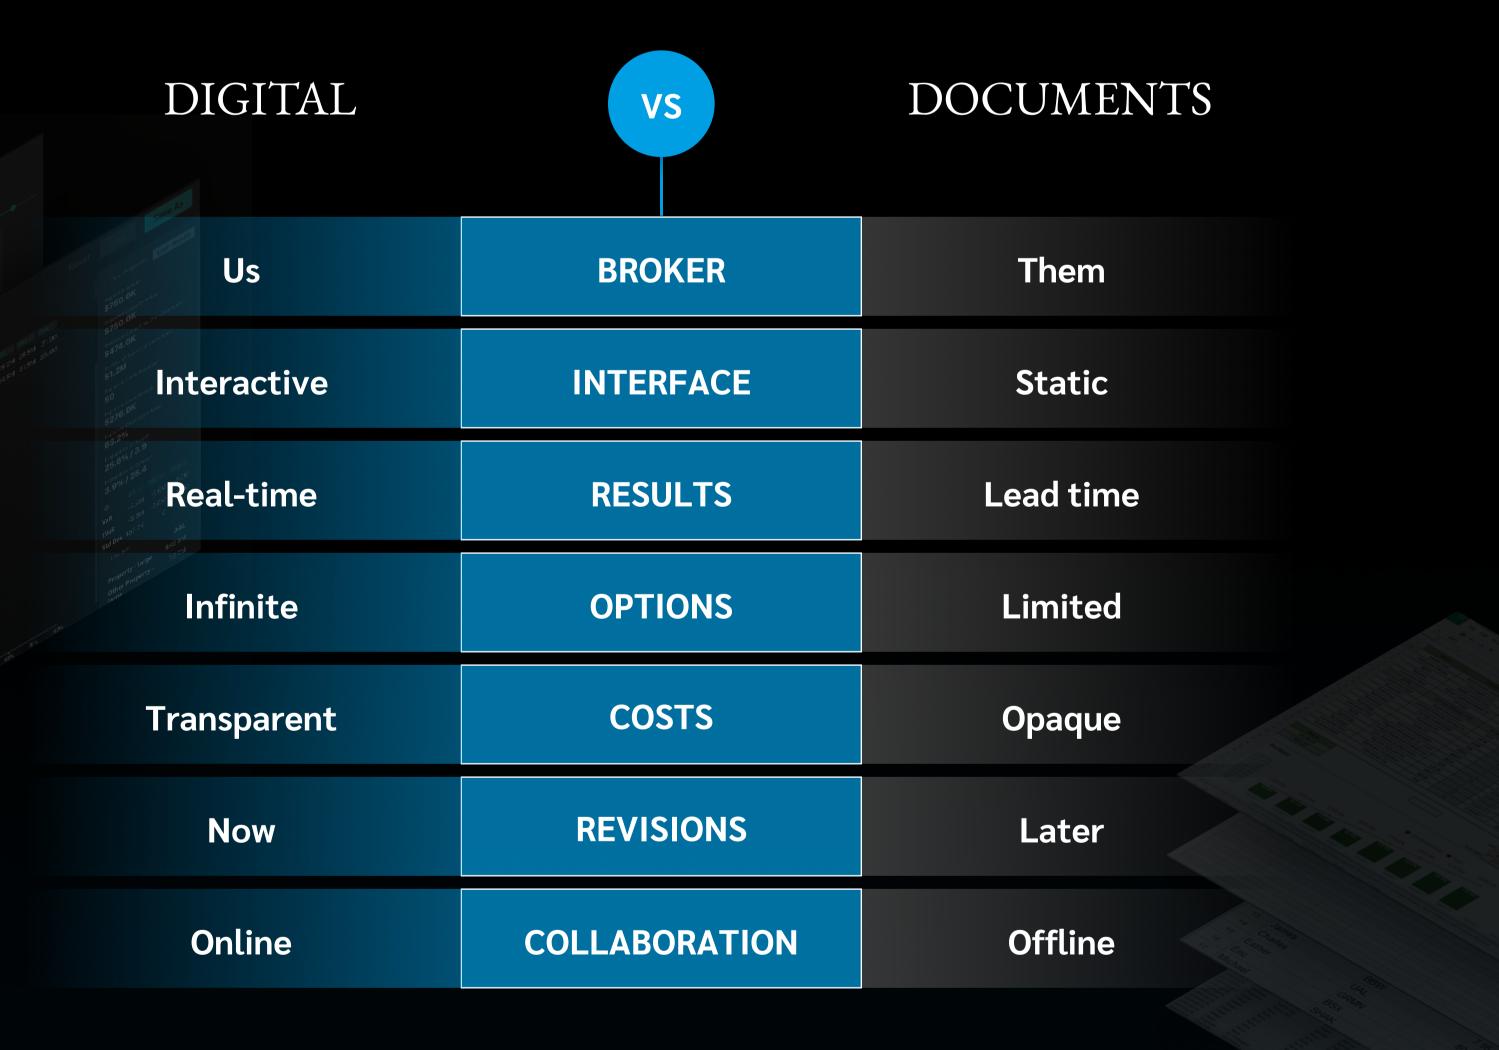

## Complete Transparency

See all possible reinsurance structures and the impacts to underlying financials.

#### Intuitive Interface

Simply add, move, and resize layers using an intuitive, drag-and-drop interface.

#### Real time Modeling

Change program structures and see new portfolio metrics in real time.

#### **Easier Access**

View and modify treaties and structures across business lines in one centralized location.

### Greater Choice

See more comprehensive options with greater insight into underlying components.

### **Better Collaboration**

Instantly share information internally and with your Lockton Re team for easier management.