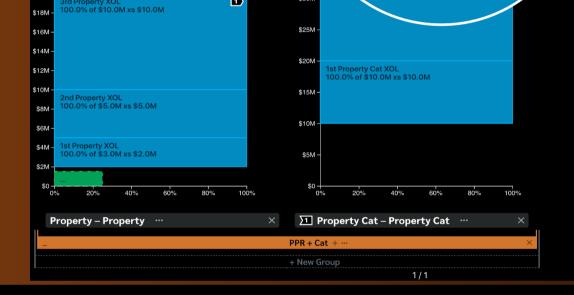

# 02. Design Structures

Our interactive, drag-and-drop interface allows you to model structures and view associated financials in real time.

Compare Options

Lockton Re's SAGE dynamically ranks different stru cturing options based on your priorities so you can easily compare

#### Real time Modeling

Change program structures and see new portfolio metrics in real time.